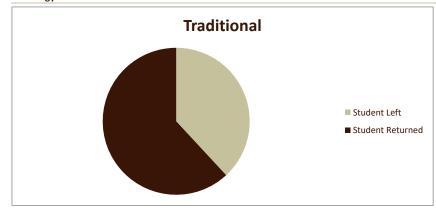

## **Retention of New Entering Student Cohorts**

Fall Entering Terms 2014-2021

Retention is based on New Entering Students only. These rates also only refer to "FULL-TIME" students.

| Retention Rates               |             |                     | Term      |           |           |           |           |           |           |           |                        |
|-------------------------------|-------------|---------------------|-----------|-----------|-----------|-----------|-----------|-----------|-----------|-----------|------------------------|
|                               |             |                     |           |           |           |           |           |           |           |           | 8-Yr.                  |
| Program                       | Category    | Result              | Fall 2014 | Fall 2015 | Fall 2016 | Fall 2017 | Fall 2018 | Fall 2019 | Fall 2020 | Fall 2021 | Composite<br>Retention |
| Sociology                     |             |                     |           |           |           |           |           |           |           |           |                        |
|                               | Traditional |                     |           |           |           |           |           |           |           |           |                        |
|                               |             | % Students Leaving  | 28.6%     | 50.0%     | 75.0%     | 0.0%      | 0.0%      | 50.0%     | 50.0%     |           | 38.1%                  |
|                               |             | % Students Retained | 71.4%     | 50.0%     | 25.0%     | 100.0%    | 100.0%    | 50.0%     | 50.0%     |           | 61.9%                  |
|                               | Transfer    |                     |           |           |           |           |           |           |           |           |                        |
|                               |             | % Students Leaving  | 0.0%      | 40.0%     | 50.0%     |           | 66.7%     |           | 0.0%      | 0.0%      | 33.3%                  |
|                               |             | % Students Retained | 100.0%    | 60.0%     | 50.0%     |           | 33.3%     |           | 100.0%    | 100.0%    | 66.7%                  |
|                               |             |                     |           |           |           |           |           |           |           |           |                        |
|                               |             |                     | Fall 2014 | Fall 2015 | Fall 2016 | Fall 2017 | Fall 2018 | Fall 2019 | Fall 2020 | Fall 2021 | 8-Yr.                  |
| SMSU Overall Traditional Rate |             |                     | 68.4%     | 68.3%     | 59.9%     | 64.7%     | 67.2%     | 73.7%     | 63.1%     | 67.1%     | 66.5%                  |
|                               |             |                     |           |           |           |           |           |           |           |           |                        |
| <b>Students in Cohort</b>     |             |                     | Term      |           |           |           |           |           |           |           |                        |
| Program                       | Category    | Result              | Fall 2014 | Fall 2015 | Fall 2016 | Fall 2017 | Fall 2018 | Fall 2019 | Fall 2020 | Fall 2021 | Total                  |
| Sociology                     | Traditional | # Students Leaving  | 2         | 1         | 3         |           |           | 1         | 1         |           | 8                      |
|                               |             | # Students Retained | 5         | 1         | 1         | 2         | 2         | 1         | 1         |           | 13                     |