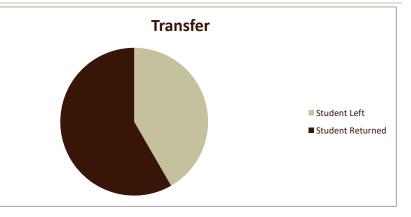

## **Retention of New Entering Student Cohorts**

Fall Entering Terms 2014-2021

Retention is based on New Entering Students only. These rates also only refer to "FULL-TIME" students.

| Retention Rates               |             |                     | Term      |           |           |           |           |           |           |           |                        |
|-------------------------------|-------------|---------------------|-----------|-----------|-----------|-----------|-----------|-----------|-----------|-----------|------------------------|
|                               |             |                     |           |           |           |           |           |           |           |           | 8-Yr.                  |
| Program                       | Category    | Result              | Fall 2014 | Fall 2015 | Fall 2016 | Fall 2017 | Fall 2018 | Fall 2019 | Fall 2020 | Fall 2021 | Composite<br>Retention |
| Sociology                     |             |                     |           |           |           |           |           |           |           |           |                        |
|                               | Traditional |                     |           |           |           |           |           |           |           |           |                        |
|                               |             | % Students Leaving  | 28.6%     | 50.0%     | 75.0%     | 0.0%      | 0.0%      | 50.0%     | 50.0%     |           | 38.1%                  |
|                               |             | % Students Retained | 71.4%     | 50.0%     | 25.0%     | 100.0%    | 100.0%    | 50.0%     | 50.0%     |           | 61.9%                  |
|                               | Transfer    |                     |           |           |           |           |           |           |           |           |                        |
|                               |             | % Students Leaving  | 0.0%      | 40.0%     | 50.0%     |           | 66.7%     |           | 0.0%      | 0.0%      | 33.3%                  |
|                               |             | % Students Retained | 100.0%    | 60.0%     | 50.0%     |           | 33.3%     |           | 100.0%    | 100.0%    | 66.7%                  |
|                               |             |                     |           |           |           |           |           |           |           |           |                        |
|                               |             |                     | Fall 2014 | Fall 2015 | Fall 2016 | Fall 2017 | Fall 2018 | Fall 2019 | Fall 2020 | Fall 2021 | 8-Yr.                  |
| SMSU Overall Traditional Rate |             |                     | 68.4%     | 68.3%     | 59.9%     | 64.7%     | 67.2%     | 73.7%     | 63.1%     | 67.1%     | 66.5%                  |
|                               |             |                     |           |           |           |           |           |           |           |           |                        |
| <b>Students in Cohort</b>     |             |                     | Term      |           |           |           |           |           |           |           |                        |
| Program                       | Category    | Result              | Fall 2014 | Fall 2015 | Fall 2016 | Fall 2017 | Fall 2018 | Fall 2019 | Fall 2020 | Fall 2021 | Total                  |
| Sociology                     | Traditional | # Students Leaving  | 2         | 1         | 3         |           |           | 1         | 1         |           | 8                      |
|                               |             | # Students Retained | 5         | 1         | 1         | 2         | 2         | 1         | 1         |           | 13                     |